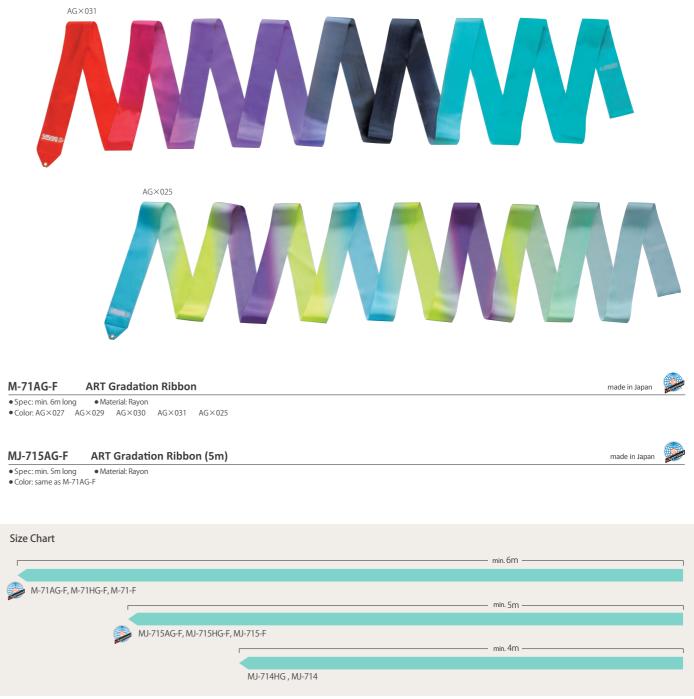

# **RIBBON**

SASAKI Ribbon is precisely finished of made-in-Japan provides both the beauty and functionality.

Certification mark for the norm and quality approved by FIG

Brilliant colors and delicate gradations create a sense of dynamism. High printing technology expresses attractive colors with less turbidity with clear and highly flexible colors.

\*The color and design of M-71AG-F and MJ-715AG-F are by printing and only applicable for single-side of Ribbon. Its color and design on picture may appear differently. \*The color may be in blur by printing.

• Due to the characteristics of the material, it will shrink when it contains moisture. If you have dyed / washed, be sure to check that the ribbon is the length required by the competition.

Its advanced printing technique with well refined, vivid and bright coloring