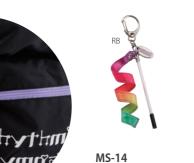

### MS-1BR **Mini Bright Clubs**

 Spec: 7cm length Material· Plastic Color: RRK (Lilac) PEG (PeppermintGreen) B (Black) BRP (BrightPink) BRY (BrightYellow) Sparkly Glitter in it !

Sales gty is limited. This product will be finished as soon as the stock runs out.