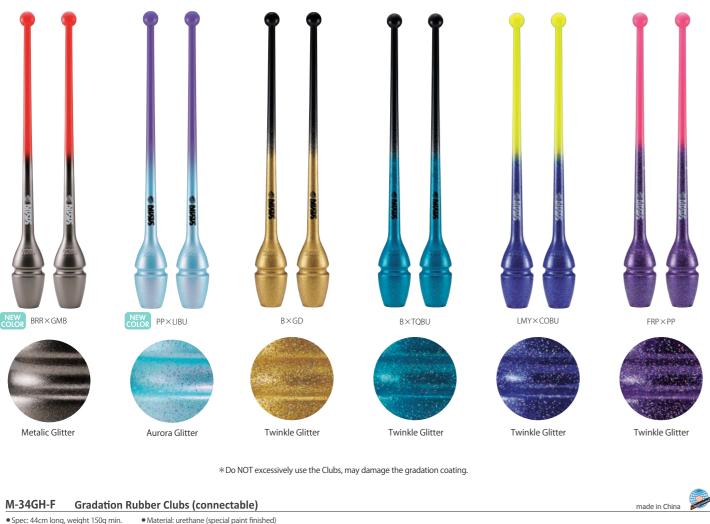

for dynamic motion

Double Lock Connectable System

Double Lock Connectable Suster

made in China

for fast motion

• Color: Metalic Glitter: BRR×GMB (BlightRed×GemBlack) Aurora Glitter: PP×LIBU (Purple×LightBlue)

Twinkle Glitter: B×TQBU (Black×TurquoiseBlue) B×GD (Black×Gold) LMY×COBŬ (LuminousYellow×CobaltBlue) FRP×PP (FreshPink×Purple)