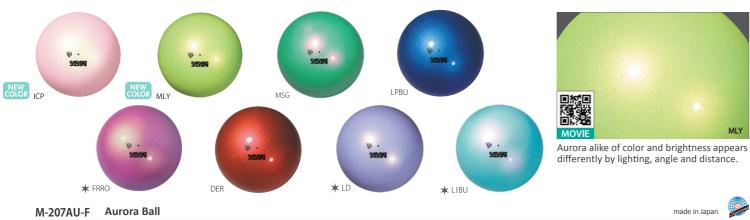

• Spec: dia. 18.5cm, weight 410+/-5g • Material: rubber

Color: ICP (IcePink) MLY (MelonYellow) MSG (MistyGreen) LPBU (LapisBlue) FRRO (FrenchRose) DER (DeepRed) LD (Lavender) LIBU (LightBlue)

M-207MAU Middle Aurora Ball \* Available for Middle size • Spec: dia. 17cm • Material: rubber Color: FRRO (FrenchRose) LD (Lavender) LIBU (LightBlue)