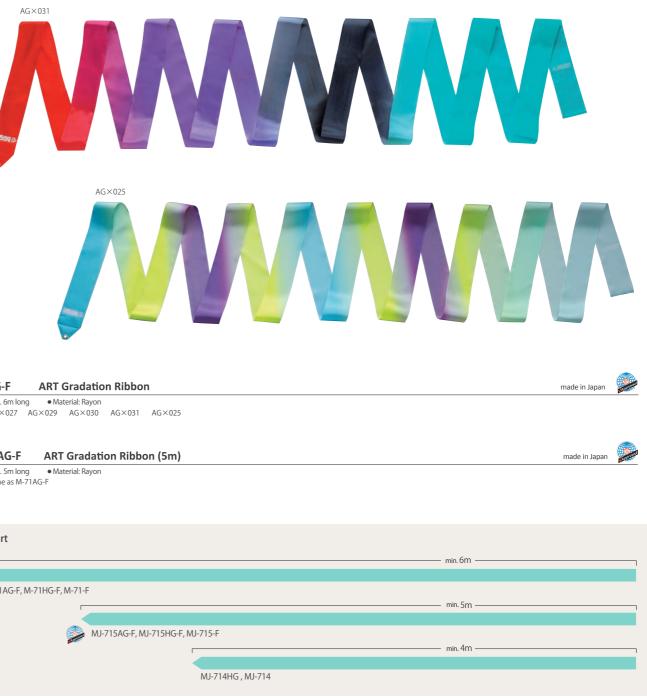

# **RIBBON**

SASAKI Ribbon is precisely finished of made-in-Japan provides both the beauty and functionality.

Certification mark for the norm and quality approved by FIG

Brilliant colors and delicate gradations create a sense of dynamism. High printing technology expresses attractive colors with less turbidity with clear and highly flexible colors.

\*The color and design of M-71AG-F and MJ-715AG-F are by printing and only applicable for single-side of Ribbon. Its color and design on picture may appear differently. \*The color may be in blur by printing.

• Due to the characteristics of the material, it will shrink when it contains moisture. If you have dyed / washed, be sure to check that the ribbon is the length required by the competition.

Its advanced printing technique with well refined, vivid and bright coloring