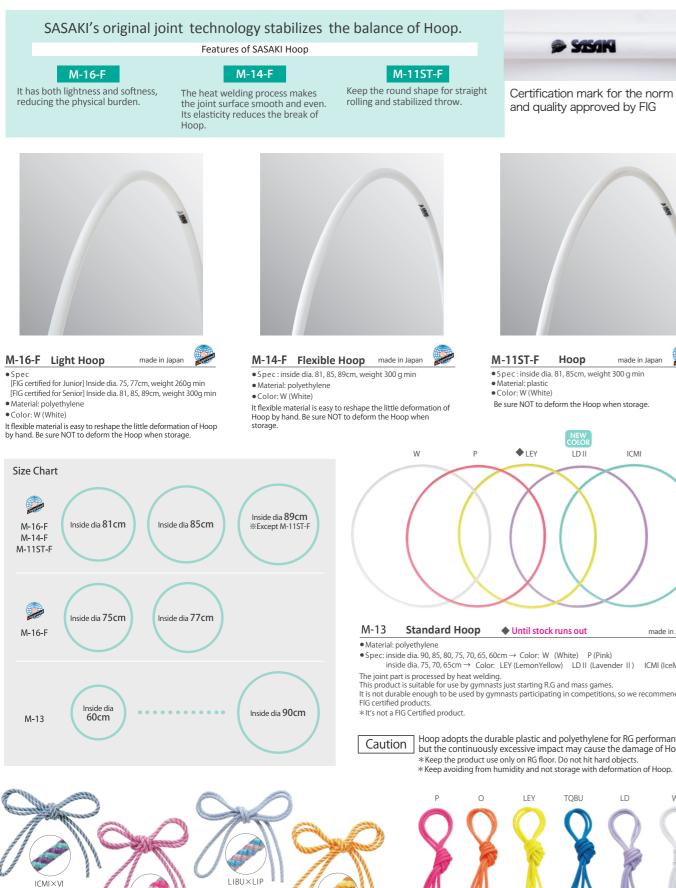

# The Original Connectable System and its Brilliant Gradation Color. The SASAKI's Original Cultivated Technology.

- **Double Lock Connectable System** for Variety of Performance.
- Two connection steps of Double Lock System either by quick and light, or deep and tight is adapted differently by performance, and enable to shape the large circle with high score of difficulty.
  - \* the tightness of connection may varies among the clubs. Quick and light
- Deep and tight

made in Japan

inside dia. 75, 70, 65cm → Color: LEY (LemonYellow) LD II (Lavender II.) ICMI (IceMint)

It is not durable enough to be used by gymnasts participating in competitions, so we recommend using

Hoop adopts the durable plastic and polyethylene for RG performance but the continuously excessive impact may cause the damage of Hoop. \*Keep the product use only on RG floor. Do not hit hard objects. \*Keep avoiding from humidity and not storage with deformation of Hoop.