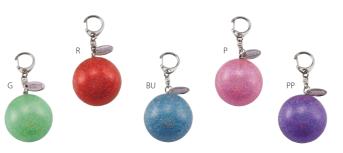

Usage example

MS-17 Mini Ball (with SASAKI charm) Spec: dia. 4cm
 Material: Chloroethene Color: R(Red) P (Pink) G(Green) BU (Blue) PP (Purple) Pearl base with scattered hologram finished color.

made in Japan