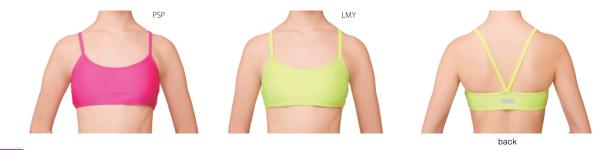

## NEW

• Size : JL, JO, S, M, L • Color : PSP (PassionPink)

### #7055 Bra Top (with Cup pocket) • Fabrick : Polyester 80% , Polyurethane 20%

made in Japan

SIZE GUIDE for SASAKI's EXERCISE WEAR (Junior-sized)

LMY (LuminousYellow)

| SIZE COIDE IOLS (SAILTS EXERCISE WEAT (SUITO SIZEC)) |                         |                                                                                               |                                                                                                                                                      |                                                                                                                                                                                                             |  |  |
|------------------------------------------------------|-------------------------|-----------------------------------------------------------------------------------------------|------------------------------------------------------------------------------------------------------------------------------------------------------|-------------------------------------------------------------------------------------------------------------------------------------------------------------------------------------------------------------|--|--|
|                                                      | JS                      | JM                                                                                            | JL                                                                                                                                                   | JO                                                                                                                                                                                                          |  |  |
| (cm.)                                                | 95~107                  | 105~122                                                                                       | 120~137                                                                                                                                              | 135~147                                                                                                                                                                                                     |  |  |
| (kg.)                                                | 13~20                   | 18 ~ 28                                                                                       | 25~33                                                                                                                                                | 30~38                                                                                                                                                                                                       |  |  |
| (cm.)                                                | $49 \sim 55$            | 53~ 61                                                                                        | 59~67                                                                                                                                                | 65 ~ 72                                                                                                                                                                                                     |  |  |
| (cm.)                                                | 54~62                   | $58 \sim 68$                                                                                  | 64 ~ 74                                                                                                                                              | 70 ~ 78                                                                                                                                                                                                     |  |  |
|                                                      | (cm.)<br>(kg.)<br>(cm.) | JS           (cm.)         95~107           (kg.)         13~20           (cm.)         49~55 | JS         JM           (cm.)         95~107         105~122           (kg.)         13~20         18~28           (cm.)         49~55         53~61 | JS         JM         JL           (cm.)         95~107         105~122         120~137           (kg.)         13~20         18~28         25~33           (cm.)         49~55         53~61         59~67 |  |  |