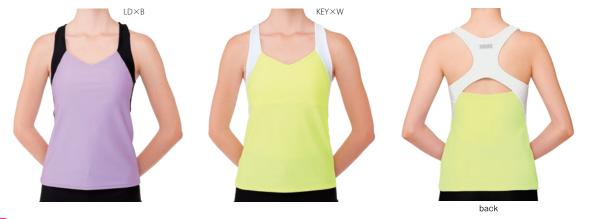

### #7054 Cross Back Top (with Cup pocket)

• Size: JL, JO, S, M, L • Fabrick : Polyester 85% , Polyurethane 15% • Color : LD  $\times$  B (Lavender  $\times$  Black) KEY×W (FluoYellow×White)

made in Japan

## NEW

• Size : JL, JO, S, M, L • Color : PSP (PassionPink)

### #7055 Bra Top (with Cup pocket) • Fabrick : Polyester 80% , Polyurethane 20%

made in Japan

SIZE GUIDE for SASAKI's EXERCISE WEAR (Junior-sized)

LMY (LuminousYellow)

| SIZE COIDE IOLS (SAILTS EXERCISE WEAT (SUITO SIZEC)) |                         |                                                                                               |                                                                                                                                                      |                                                                                                                                                                                                             |  |  |
|------------------------------------------------------|-------------------------|-----------------------------------------------------------------------------------------------|------------------------------------------------------------------------------------------------------------------------------------------------------|-------------------------------------------------------------------------------------------------------------------------------------------------------------------------------------------------------------|--|--|
|                                                      | JS                      | JM                                                                                            | JL                                                                                                                                                   | JO                                                                                                                                                                                                          |  |  |
| (cm.)                                                | 95~107                  | 105~122                                                                                       | 120~137                                                                                                                                              | 135~147                                                                                                                                                                                                     |  |  |
| (kg.)                                                | 13~20                   | 18 ~ 28                                                                                       | 25~33                                                                                                                                                | 30~38                                                                                                                                                                                                       |  |  |
| (cm.)                                                | $49 \sim 55$            | 53~ 61                                                                                        | 59~67                                                                                                                                                | 65 ~ 72                                                                                                                                                                                                     |  |  |
| (cm.)                                                | 54~62                   | $58 \sim 68$                                                                                  | 64 ~ 74                                                                                                                                              | 70 ~ 78                                                                                                                                                                                                     |  |  |
|                                                      | (cm.)<br>(kg.)<br>(cm.) | JS           (cm.)         95~107           (kg.)         13~20           (cm.)         49~55 | JS         JM           (cm.)         95~107         105~122           (kg.)         13~20         18~28           (cm.)         49~55         53~61 | JS         JM         JL           (cm.)         95~107         105~122         120~137           (kg.)         13~20         18~28         25~33           (cm.)         49~55         53~61         59~67 |  |  |