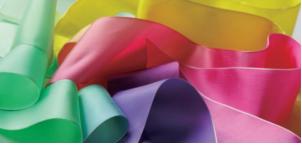

# **RIBBON**

SASAKI Ribbon is precisely finished of made-in-Japan provides both the beauty and functionality.

Certification mark for the norm and quality approved by FIG

Brilliant colors and delicate gradations create a sense of dynamism. High printing technology expresses attractive colors with less turbidity with clear and highly flexible colors.

• Due to the characteristics of the material, it will shrink when it contains moisture. If you have dyed / washed, be sure to check that the ribbon is the length required by the competition.

Its advanced printing technique with well refined, vivid and bright coloring