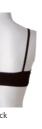

# Extremely elastic and quick drying of SASAKI's Foundation Underwear

back

F-251 Foundation Top Underwear (with cup pocket) • Size: JO, S, M, L

SIZE: JU, S, M, L
Fabric: Polyester 85%, Polyurethane 15%
Color: BE (Beige) B (Black)