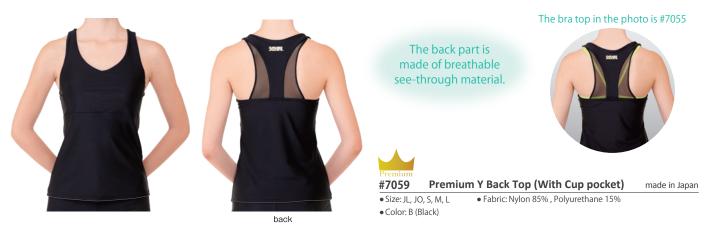

# Extremely elastic and quick drying of SASAKI's Foundation Underwear

back

F-251 Foundation Top Underwear (with cup pocket) • Size: JO, S, M, L

SIZE: JU, S, M, L
Fabric: Polyester 85%, Polyurethane 15%
Color: BE (Beige) B (Black)

back style

F-257 Foundation Underwear (with cup pocket) m • Size: JO, S, M, L • Fabric: Polyester 85%, Polyurethane 15% • Color: BE (Beige)

F-281 Foundation Shorts Underwear • Size: Junior Free for size JM, JL S Free for size JD, S L Free for size M, L • Fabric: Polyester 85%, Polyurethane 15% • Color: BE (Beige) B (Black)