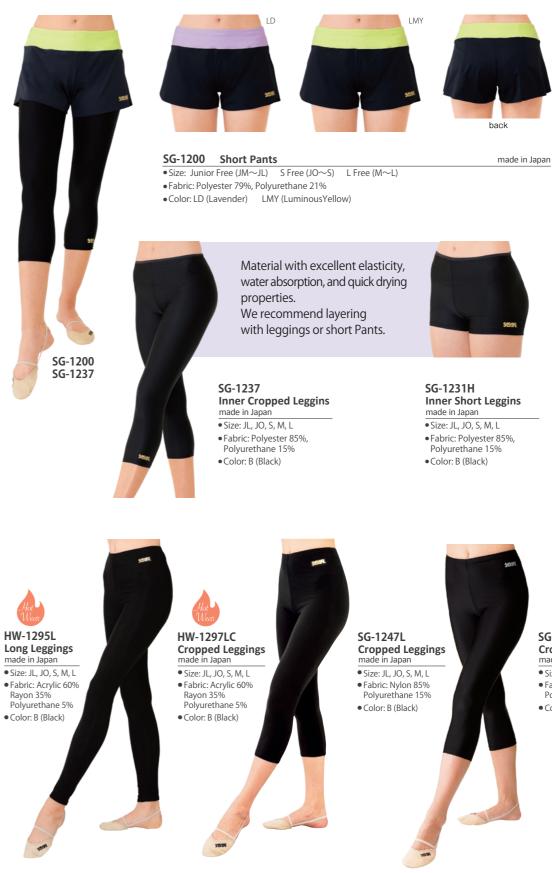

# **TRAINING WEAR**

SG-124 Bootcut slacks made in Japan • Size: JL, JO, S, M, L • Fabric: Nylon 85%, Polyurethane 15% • Color: B (Black)

• Fabric: Nylon 85%

### SG-1245L Cropped Leggings made in Japan

- Size: JL, JO, S, M, L
- Polyurethane 15%
- Color: B (Black)