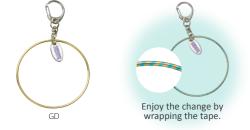

1 Roll for 2 to 3 Hoops of decoration.

MS-10 Mini Rope (with SASAKI charm) made in Japan Spec: 8.5cm length
 Material: Nylon Color: P×PP (Pink×Purple) PP×TQBU (Purple×TurquoiseBlue)

**MS-15** Mini Hoop (with SASAKI charm) made in China • Spec: dia. 6cm Material: iron with gold plating • Color: GD (Gold) SASAKI logo charm is attached.