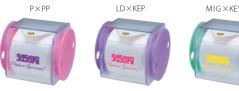

## M-34JKGH-F Gradation Rubber Clubs (connectable, short size)

 Spec: 40.5cm long, weight 150g min.
 Material: urethane (special paint finished) • Color: The same as M-34GH-F Certified as short size.

## M-34H-F Rubber Clubs (connectable)

## M-34JKH-F Rubber Clubs (connectable, short size)

• Spec: 40.5cm long, weight 150g min. Material: urethane (special paint finished) • Color: The same as M-34H-F

## MJ-38H Junior Rubber Clubs (connectable)

• Spec: 36cm long, weight = 100g • Material: urethane (special paint finished) • Color: The same as M-34H-F except black color It's not a FIG Certified product.