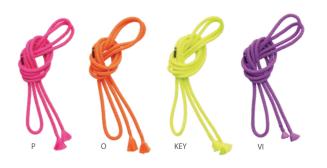

## M-242-F Polyester Rope • Spec : 3m long, dia. 0.8cm • Material: Polyester

Color: P (Pink) O (Orange) KEY (FluoYellow) VI (Violet)