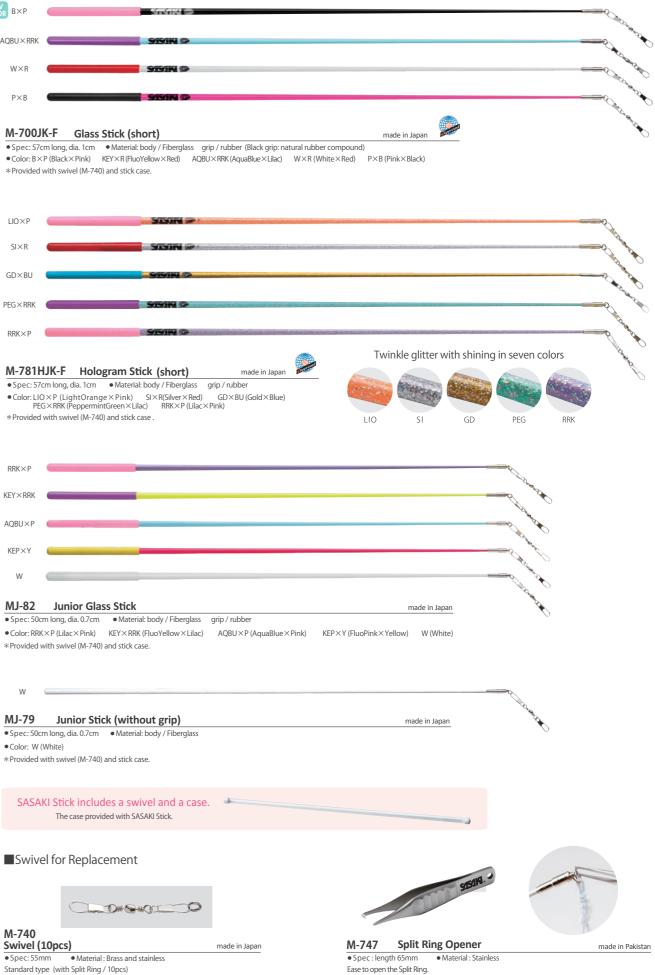

# **STICK**

NEW COLOR B×P 1111 AQBU×RRK CITCHE W×R STYLE G Ρ×Β

| IJ-79 Junior Stic                                                               | k (without grip)                                   |   |
|---------------------------------------------------------------------------------|----------------------------------------------------|---|
| Spec: 50cm long, dia. 0.7cm<br>Color: W (White)<br>Provided with swivel (M-740) | Material: body / Fiberglass and stick case.        |   |
|                                                                                 | les a swivel and a case.<br>led with SASAKI Stick. | 4 |

|--|

Standard type (with Split Ring / 10pcs)

\*Replace the swivel and the ring often before broken by overuse. \*Use only Sasaki swivel for the replacement.