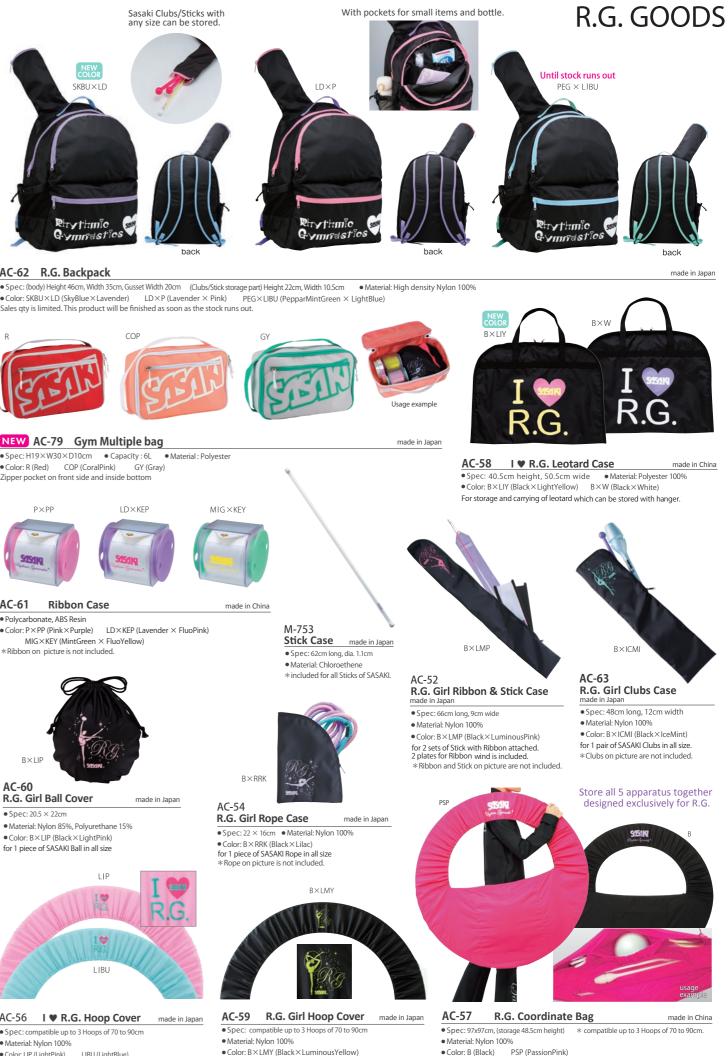

# **DECORATION** • R.G. GOODS

### MS-1BR **Mini Bright Clubs**

 Spec: 7cm length Material· Plastic Color: RRK (Lilac) PEG (PeppermintGreen) B (Black) BRP (BrightPink) BRY (BrightYellow) Sparkly Glitter in it !

Sales gty is limited. This product will be finished as soon as the stock runs out.

Color: LIP (LightPink) LIBU (LightBlue)

Color: B×LMY (Black×LuminousYellow)

made in Japan

All in One storage (Ribbon/Stick/Rope/Ball/Clubs/Half Shoes).

# Washable!

Socks alike softness and perform as like barefoot.

#144SP

**R.G.Half Shoes** 

• Color: BE (Beige)

• Size: S4, S3, S2, S, M, L, L2

Material: Upper sole / Belleseime, Nylon, Polyester

made in Japan

#153 DEMI SHOES made in Japan • Size: S2 (16.0-19.0cm), S (19.0-22.0cm) M (22.0-24.0cm), L (24.0-25.0cm) • Material: Nylon, Polyester, Polyurethane • Color: BE (Beige) \* Choose size in just-fit.

Low cutting model

for beauty toes.

Washable!!

## How to wash the shoes

Put in the laundry net and wash by the washing machine. After dehydration, adjust the shape and dry in the shade.

Ecather Half Shoes made in Japan
 Size: S, M, L, L2
 Material: Upper/Bull leather
 Sole/Belleseime, Nylon, Polyester
 Color: BE (Beige)

Sasaki Shoes inner is washable by washing machine for keep clean and comfortable.

 
 Shoes Inner (antibacterial & deodorized)
 made in Japan

 • Size: Sz-S (16.0-22.0cm), M-L (22.0-25.0cm) \*The Same as #153 Demi Shoes
 Material: Cotton 70%, Acrylic 30%

 • Color: BE (Beige)
 The Inner wear for Demi shoes or Half shoes ease to grab the floor by the well-opened toes but also prevent from sweat steam and reduce the friction of instep against floor.

\* Choose shoes one size larger when wearing SS-4 inside.

# Extremely elastic and quick drying of SASAKI's Foundation Underwear

back

F-251 Foundation Top Underwear (with cup pocket) • Size: JO, S, M, L

SIZE: JU, S, M, L
Fabric: Polyester 85%, Polyurethane 15%
Color: BE (Beige) B (Black)

back style

F-257 Foundation Underwear (with cup pocket) m • Size: JO, S, M, L • Fabric: Polyester 85%, Polyurethane 15% • Color: BE (Beige)

F-281 Foundation Shorts Underwear • Size: Junior Free for size JM, JL S Free for size JD, S L Free for size M, L • Fabric: Polyester 85%, Polyurethane 15% • Color: BE (Beige) B (Black)