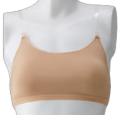

# UNDERWEAR

made in Japan

F-253 Foundation Top Underwear (Clear straps /with cup pocket) • Size: JO, S, M, L

• Color: BE (Beige)

 Fabric: Polyester 85%, Polyurethane 15% (strap: Polyurethane, attachment : stainless and plastic) made in Japan