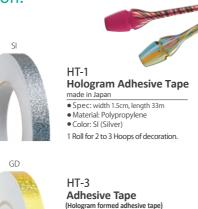

## HT-8

Aurora Adhesive Tape made in Japar Spec: width 1.5cm, length 33m
 OMaterial: Polyethylene Terephthalate and Polypropylene
 Color: AUBR (AuroraBerry)
 AUP (AuroraPink)
 AUW (AuroraWhite)
 AULYM (AuroraLime)
 AUPP (AuroraPurple) Various colors are expressed on the tape by drawing (stretching).

1 Roll for 2 to 3 Hoops of decoration.

MS-10 Mini Rope (with SASAKI charm) made in Japan Spec: 8.5cm length
 Material: Nylon Color: P×PP (Pink×Purple) PP×TQBU (Purple×TurquoiseBlue)

**MS-15** Mini Hoop (with SASAKI charm) made in China • Spec: dia. 6cm Material: iron with gold plating • Color: GD (Gold) SASAKI logo charm is attached.

MS-16 Mini Half Shoes

 Spec: 8.5cm length
 Material: Polyester 100% Color: SKBU (SkyBlue) Y (Yellow) PWP (PowderPink)

made in Japan • Spec: width 1.5cm, length 3 Material: Polypropylene Color: GD (Gold) 1 Roll for 2 to 3 Hoops of decoration