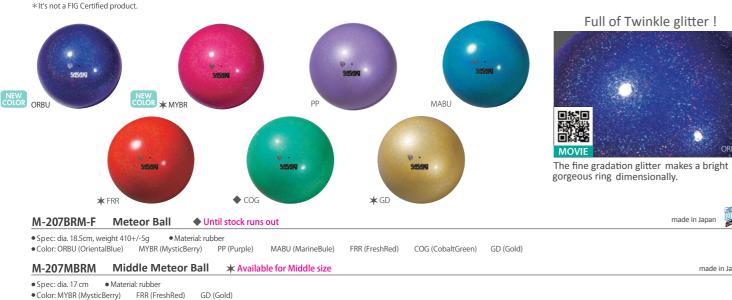

for dynamic motion

Double Lock Connectable System

Double Lock Connectable Suster

made in China

for fast motion

• Color: Metalic Glitter: BRR×GMB (BlightRed×GemBlack) Aurora Glitter: PP×LIBU (Purple×LightBlue)

Twinkle Glitter: B×TQBU (Black×TurquoiseBlue) B×GD (Black×Gold) LMY×COBŬ (LuminousYellow×CobaltBlue) FRP×PP (FreshPink×Purple)