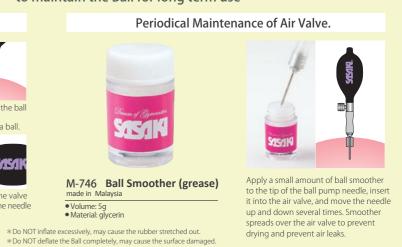

Insert the pump needle deeply into the ball with perpendicular to it. When you press the pump, air into a ball. STAK Keep the Air Vent ope M-23P Ball Pump If you want to reduce the air, turn the valve made in Japan Material: rubber 
 • Color: B×LD (Black×Lavender) and push the ball little by little with the needle inserted to remove the air. Use SASAKI Ball Pump only for SASAKI Ball.