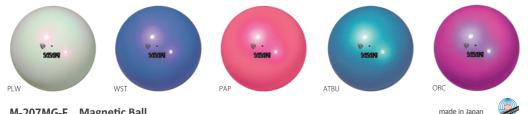

Due to the strong tackiness, please note the color might be transferred if the balls are left in contact with each other for certain time.

made in Japan

made in Japan

made in Japan

M-207MG-F Magnetic Ball

• Spec: dia. 18.5cm, weight 410+/-5g • Material: rubber Color: PLW (PearlWhite) WST (Wistaria) PAP (ParisPink) ATBU (AutumnBlue) ORC (Orchid)

M-207M-F Metallic Ball

• Spec: dia. 18.5cm, weight 410+/-5g • Material: rubber • Color: GMB (GemBlack) STP (StrawberryPink) APCP (ApricotPink) LD (Lavender) BGD (BlackGold) SI (Silver)