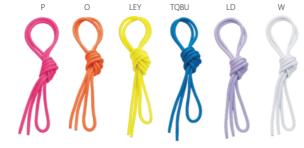

### MJ-240 Junior Color Polyester Rope \* made in Japan / China

• Spec: 2.5m long, dia. 0.9cm (all Colors) 2.2m long, dia. 0.9cm (Pink only) Material: Polyester

 Color: P (Pink) O (Orange) LEY (LemonYellow) TQBU (TurquoiseBlue) LD (Lavender) W (White)

\*P,O,TQBU,LD, and W are made in Japan, LEY is made in China.