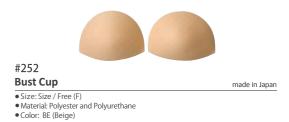

L           | JO           |  |
| body height                                          | (cm.) | 95~107       | 105~122      | 120~137      | 135~147      |  |
| body weight                                          | (kg.) | 13~20        | 18 ~ 28      | $25 \sim 33$ | 30~38        |  |
| Bust                                                 | (cm.) | $49 \sim 55$ | 53~61        | $59 \sim 67$ | $65 \sim 72$ |  |
| Hips                                                 | (cm.) | $54 \sim 62$ | $58 \sim 68$ | $64 \sim 74$ | $70 \sim 78$ |  |

# UNDERWEAR



made in Japan







F-253 Foundation Top Underwear (Clear straps /with cup pocket) • Size: JO, S, M, L

• Color: BE (Beige)

 Fabric: Polyester 85%, Polyurethane 15% (strap: Polyurethane, attachment : stainless and plastic) made in Japan



made in Japan



### SIZE GUIDE for SASAKI's EXERCISE WEAR (adult-sized)

| SIZE              | S       | М       | L            | L2           |
|-------------------|---------|---------|--------------|--------------|
| body height (cm.) | 145~152 | 150~157 | 155~162      | 160~167      |
| body weight (kg.) | 38~45   | 45~55   | $55 \sim 60$ | $60 \sim 65$ |
| Bust (cm.)        | 76~82   | 79~85   | 82~88        | 85~91        |
| Hips (cm.)        | 84~90   | 87~93   | $90 \sim 96$ | 93~99        |

# SUPPORTER • LEG WEAR





TJ-130 OverKnee Leg Warmer for Junior (stirrup type) made in Japan • Size: JuniorFree 54cm long Material: Acrylic 70%, Nylon 18%, Wool 7%, Polyurethane 5% • Color: B (Black) RRK (Lilac) ICMI (IceMint)



made in Japan • Size: Free (F) 72cm long Material: Acrylic