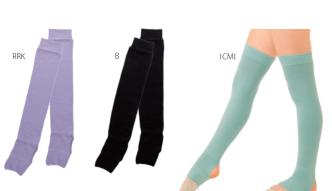

# SUPPORTER • LEG WEAR

TJ-130 OverKnee Leg Warmer for Junior (stirrup type) made in Japan • Size: JuniorFree 54cm long Material: Acrylic 70%, Nylon 18%, Wool 7%, Polyurethane 5% • Color: B (Black) RRK (Lilac) ICMI (IceMint)

made in Japan • Size: Free (F) 72cm long Material: Acrylic 70%, Nylon 18%, Wool 7%, Polyurethane 5% Color: B (Black) RRK (Lilac) ICMI (IceMint)