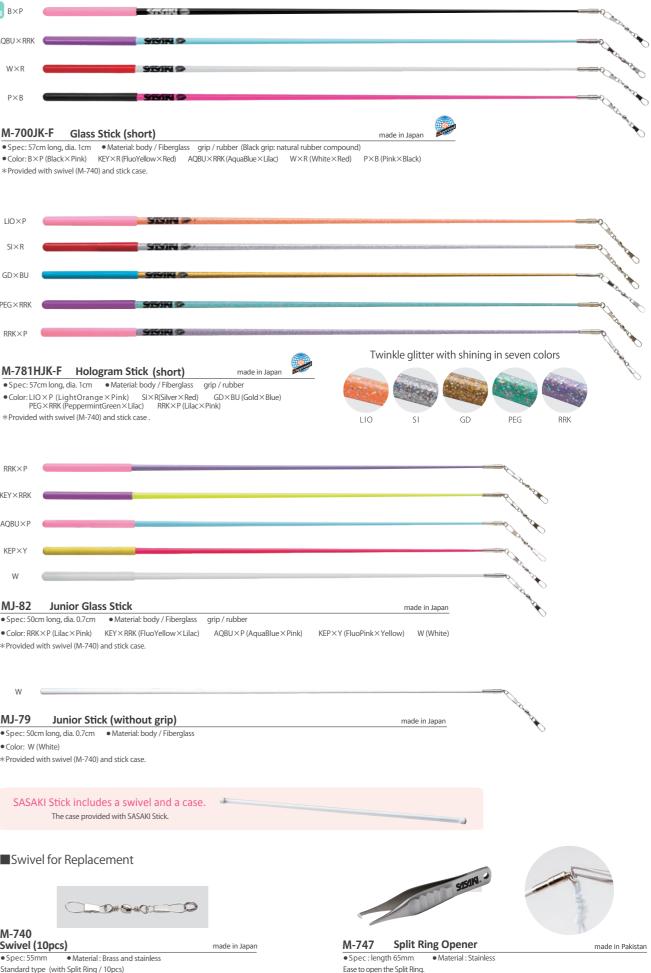

# **STICK**

NEW COLOR B×P 1111 AQBU×RRK CITCHE W×R STYLE G Ρ×Β

| IJ-79 Junior Stic                                                               | k (without grip)                                   |   |
|---------------------------------------------------------------------------------|----------------------------------------------------|---|
| Spec: 50cm long, dia. 0.7cm<br>Color: W (White)<br>Provided with swivel (M-740) | Material: body / Fiberglass and stick case.        |   |
|                                                                                 | les a swivel and a case.<br>led with SASAKI Stick. | 4 |

|--|

Standard type (with Split Ring / 10pcs)

\*Replace the swivel and the ring often before broken by overuse. \*Use only Sasaki swivel for the replacement.