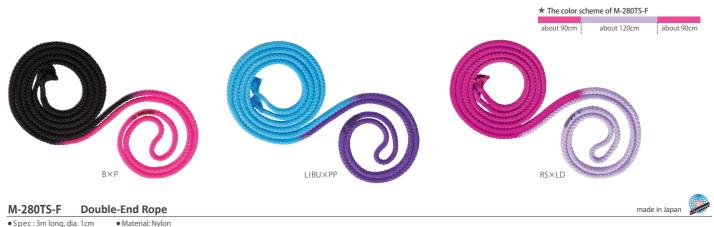

# ROPE

LIP×PEG×LD

made in Japan

• Spec : 3m long, dia. 1cm • Material: Nylon Color: B×P (BlackXPink) LIBU×PP (LightBlue×Purple) RS×LD (Raspberry×Lavender)

M-280G-F Tri-Color Rope • Spec : 3m long, dia. 1cm • Material: Nylon

Color: PP×Y×P (Purple×Yellow×Pink)
 LIP×PEG×LD (LightPink×PeppermintGreen×Lavender)

• Spec: 2.5m long, dia. 0.9cm • Material: Polyester Color: ICMI × VI (IceMint × Violet) LIBU × LIP (LightBlue × LightPink) KEO × Y (FluoOrange × Yellow)