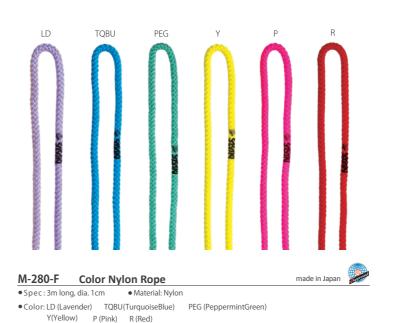

# ROPE

LIP×PEG×LD

made in Japan

• Spec : 3m long, dia. 1cm • Material: Nylon Color: B×P (BlackXPink) LIBU×PP (LightBlue×Purple) RS×LD (Raspberry×Lavender)

M-280G-F Tri-Color Rope • Spec : 3m long, dia. 1cm • Material: Nylon

Color: PP×Y×P (Purple×Yellow×Pink)
 LIP×PEG×LD (LightPink×PeppermintGreen×Lavender)

• Spec: 2.5m long, dia. 0.9cm • Material: Polyester Color: ICMI × VI (IceMint × Violet) LIBU × LIP (LightBlue × LightPink) KEO × Y (FluoOrange × Yellow)