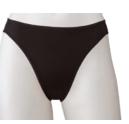

back style

F-257 Foundation Underwear (with cup pocket) m • Size: JO, S, M, L • Fabric: Polyester 85%, Polyurethane 15% • Color: BE (Beige)

F-281 Foundation Shorts Underwear • Size: Junior Free for size JM, JL S Free for size JD, S L Free for size M, L • Fabric: Polyester 85%, Polyurethane 15% • Color: BE (Beige) B (Black)