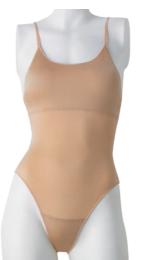

back style

F-257 Foundation Underwear (with cup pocket) m • Size: JO, S, M, L • Fabric: Polyester 85%, Polyurethane 15% • Color: BE (Beige)

F-281 Foundation Shorts Underwear • Size: Junior Free for size JM, JL S Free for size JD, S L Free for size M, L • Fabric: Polyester 85%, Polyurethane 15% • Color: BE (Beige) B (Black)