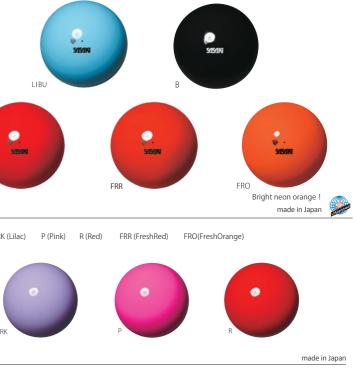

• Spec: dia. 18.5cm, weight 410+/-5g • Material: rubber Color: PLW (PearlWhite) WST (Wistaria) PAP (ParisPink) ATBU (AutumnBlue) ORC (Orchid)

M-207M-F Metallic Ball

• Spec: dia. 18.5cm, weight 410+/-5g • Material: rubber • Color: GMB (GemBlack) STP (StrawberryPink) APCP (ApricotPink) LD (Lavender) BGD (BlackGold) SI (Silver)

• Spec: dia. 18.5cm, weight 410+/-5g • Material: rubber

Color: ICP (IcePink) MLY (MelonYellow) MSG (MistyGreen) LPBU (LapisBlue) FRRO (FrenchRose) DER (DeepRed) LD (Lavender) LIBU (LightBlue)

M-207MAU Middle Aurora Ball \* Available for Middle size • Spec: dia. 17cm • Material: rubber Color: FRRO (FrenchRose) LD (Lavender) LIBU (LightBlue)

SASAKI plain ball is a standard with bright and fits in hands. 545414 SISIN 0 5/15/100 A tuck feeling that sticks to your body. Aurora color that combines depth and gorgeousness FRO Bright neon orange ! M-20A-F Gymstar Ball • Spec: dia. 18.5cm, weight 410+/-5g Material: rubber Color: EMG (EmeraldGreen) ICMI (IceMint) LYMY (LimeYellow) LIBU (LightBlue) B (Black) RRK (Lilac) P (Pink) R (Red) FRR (FreshRed) FRO(FreshOrange) M-20B Middle Ball Spec: dia 17cm
 Material: rubber Color: ICMI (IceMint) LYMY (LimeYellow) LIBU (LightBlue) RRK (Lilac) P (Pink) R (Red) \* Perfect training ball for kids and children. \* It's not a FIG Certified product. M-20C Junior Ball • Spec: dia. 15cm • Material: rubber Color: ICMI (IceMint) LYMY (LimeYellow) RRK (Lilac) P (Pink) R (Red) \* Perfect training ball for kids and children \* It's not a FIG Certified product. M-21C Junior PVC Ball • Spec: dia. 13 to15cm • Material: PVC • Color: BU (Blue) RRK (Lilac) P (Pink) R (Red) MLY \*It's not a FIG Certified product. \*Due to the nature of the material, there will be variations in size. We cannot accept returns or exchanges due to size variations. \* Please use a high pressure pump to adjust the size. Size Chart dia. 18.5cm NO . dia. 17cm dia. 15cm made in Japan 151 M-207MG-F, M-207M-F M-207MAU, M-207MBRM M-20C M-207AU-F, M-207BRM-F M-20A-F Certification mark for the norm M-20B and quality approved by FIG How to Care the Ball ~to maintain the Ball for long term use~ Use SASAKI Ball Pump to adjust the air amount. Periodical Maintenance of Air Valve.