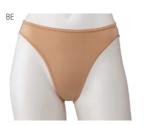

back style

F-257 Foundation Underwear (with cup pocket) m • Size: JO, S, M, L • Fabric: Polyester 85%, Polyurethane 15% • Color: BE (Beige)

F-281 Foundation Shorts Underwear • Size: Junior Free for size JM, JL S Free for size JD, S L Free for size M, L • Fabric: Polyester 85%, Polyurethane 15% • Color: BE (Beige) B (Black)