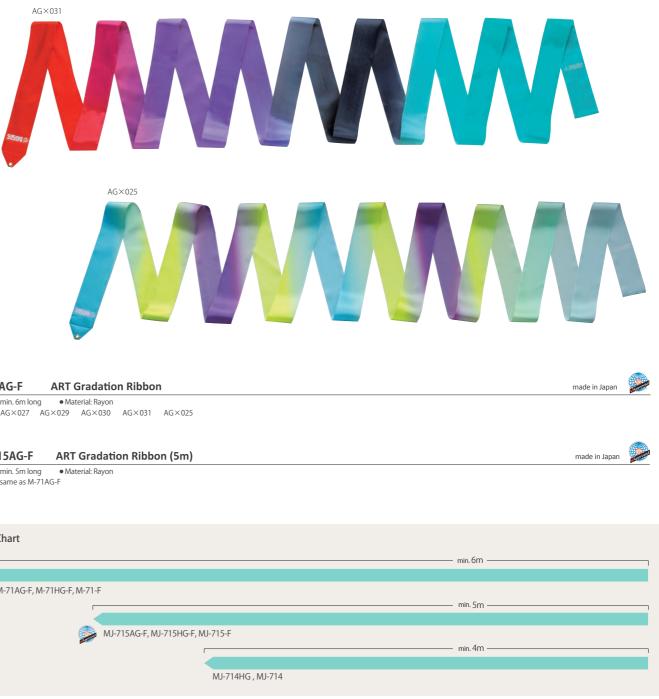

# **RIBBON**

SASAKI Ribbon is precisely finished of made-in-Japan provides both the beauty and functionality.

Certification mark for the norm and quality approved by FIG

Brilliant colors and delicate gradations create a sense of dynamism. High printing technology expresses attractive colors with less turbidity with clear and highly flexible colors.

\*The color and design of M-71AG-F and MJ-715AG-F are by printing and only applicable for single-side of Ribbon. Its color and design on picture may appear differently. \*The color may be in blur by printing.

• Due to the characteristics of the material, it will shrink when it contains moisture. If you have dyed / washed, be sure to check that the ribbon is the length required by the competition.

Its advanced printing technique with well refined, vivid and bright coloring