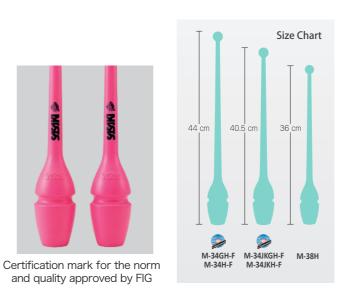

## M-34JKGH-F Gradation Rubber Clubs (connectable, short size)

 Spec: 40.5cm long, weight 150g min.
 Material: urethane (special paint finished) • Color: The same as M-34GH-F Certified as short size.

## M-34JKH-F Rubber Clubs (connectable, short size)

• Spec: 40.5cm long, weight 150g min. Material: urethane (special paint finished) • Color: The same as M-34H-F

## MJ-38H Junior Rubber Clubs (connectable)

• Spec: 36cm long, weight = 100g • Material: urethane (special paint finished) • Color: The same as M-34H-F except black color It's not a FIG Certified product.