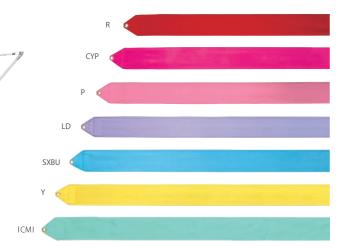

# An elegant gradation ribbon with beautiful shades by hand dyeing

| SXBU×Y×W ★                                                                                                                                                                                                                                                                                                                                                       |                                                                                                                                                                                                       |                                                                                                                                                                                                                                                                                                                                                                                                                                                                                                                                                                                                                                                                                                                                                                                                                                                                                                                                                                                                                                                                                                                                                                                                                                                                                                                                                                                                                                                                                                                                                                                                                                                                                                                                                                                                                                                                                                                                                                                                                                                                                                                                |
|------------------------------------------------------------------------------------------------------------------------------------------------------------------------------------------------------------------------------------------------------------------------------------------------------------------------------------------------------------------|-------------------------------------------------------------------------------------------------------------------------------------------------------------------------------------------------------|--------------------------------------------------------------------------------------------------------------------------------------------------------------------------------------------------------------------------------------------------------------------------------------------------------------------------------------------------------------------------------------------------------------------------------------------------------------------------------------------------------------------------------------------------------------------------------------------------------------------------------------------------------------------------------------------------------------------------------------------------------------------------------------------------------------------------------------------------------------------------------------------------------------------------------------------------------------------------------------------------------------------------------------------------------------------------------------------------------------------------------------------------------------------------------------------------------------------------------------------------------------------------------------------------------------------------------------------------------------------------------------------------------------------------------------------------------------------------------------------------------------------------------------------------------------------------------------------------------------------------------------------------------------------------------------------------------------------------------------------------------------------------------------------------------------------------------------------------------------------------------------------------------------------------------------------------------------------------------------------------------------------------------------------------------------------------------------------------------------------------------|
|                                                                                                                                                                                                                                                                                                                                                                  |                                                                                                                                                                                                       |                                                                                                                                                                                                                                                                                                                                                                                                                                                                                                                                                                                                                                                                                                                                                                                                                                                                                                                                                                                                                                                                                                                                                                                                                                                                                                                                                                                                                                                                                                                                                                                                                                                                                                                                                                                                                                                                                                                                                                                                                                                                                                                                |
| LYMG×W×FRP ¥                                                                                                                                                                                                                                                                                                                                                     |                                                                                                                                                                                                       |                                                                                                                                                                                                                                                                                                                                                                                                                                                                                                                                                                                                                                                                                                                                                                                                                                                                                                                                                                                                                                                                                                                                                                                                                                                                                                                                                                                                                                                                                                                                                                                                                                                                                                                                                                                                                                                                                                                                                                                                                                                                                                                                |
| B×R×W                                                                                                                                                                                                                                                                                                                                                            |                                                                                                                                                                                                       |                                                                                                                                                                                                                                                                                                                                                                                                                                                                                                                                                                                                                                                                                                                                                                                                                                                                                                                                                                                                                                                                                                                                                                                                                                                                                                                                                                                                                                                                                                                                                                                                                                                                                                                                                                                                                                                                                                                                                                                                                                                                                                                                |
| M-71HG-F High-Pitch Gradation Ribbon • Spec: min. 6m long                                                                                                                                                                                                                                                                                                        | made in Japan                                                                                                                                                                                         |                                                                                                                                                                                                                                                                                                                                                                                                                                                                                                                                                                                                                                                                                                                                                                                                                                                                                                                                                                                                                                                                                                                                                                                                                                                                                                                                                                                                                                                                                                                                                                                                                                                                                                                                                                                                                                                                                                                                                                                                                                                                                                                                |
| Material: Rayon     Color: LD×W×P (Lavender×White×Pink) SXBU×Y×W (SaxBlue×Yellow×White) VI×PSP×RRK (Violet×Passio B×R×W (Black×Red×White)                                                                                                                                                                                                                        | nPink×Lilac) LYMG×W×FRP (LimeGreen×White×FreshPink)                                                                                                                                                   | VI×PSP×RRK                                                                                                                                                                                                                                                                                                                                                                                                                                                                                                                                                                                                                                                                                                                                                                                                                                                                                                                                                                                                                                                                                                                                                                                                                                                                                                                                                                                                                                                                                                                                                                                                                                                                                                                                                                                                                                                                                                                                                                                                                                                                                                                     |
| MJ-715HG-F High-Pitch Gradation Ribbon (5m) <ul> <li>Spec: min. 5m long</li> <li>Material: Rayon</li> <li>Color: same as M-71HG-F</li> <li>The end color of the 5m ribbon is different from the photo above.</li> </ul>                                                                                                                                          | made in Japan                                                                                                                                                                                         | $\sim$                                                                                                                                                                                                                                                                                                                                                                                                                                                                                                                                                                                                                                                                                                                                                                                                                                                                                                                                                                                                                                                                                                                                                                                                                                                                                                                                                                                                                                                                                                                                                                                                                                                                                                                                                                                                                                                                                                                                                                                                                                                                                                                         |
| MJ-714HG       High-Pitch Gradation Ribbon (4m)       * Available for 4mt         • Spec: min. 4m long       • Material: Rayon         • Color: LD×W×P (Lavender×White×Pink)       SXBU×Y×W (SaxBlue×Yellow×White)       VI×PSP×RRK (Violet×Passion)         The end color of the 4m ribbon is different from the photo above.       VI×PSP×RRK (Violet×Passion) | made in Japan                                                                                                                                                                                         |                                                                                                                                                                                                                                                                                                                                                                                                                                                                                                                                                                                                                                                                                                                                                                                                                                                                                                                                                                                                                                                                                                                                                                                                                                                                                                                                                                                                                                                                                                                                                                                                                                                                                                                                                                                                                                                                                                                                                                                                                                                                                                                                |
| CYP                                                                                                                                                                                                                                                                                                                                                              | ł                                                                                                                                                                                                     |                                                                                                                                                                                                                                                                                                                                                                                                                                                                                                                                                                                                                                                                                                                                                                                                                                                                                                                                                                                                                                                                                                                                                                                                                                                                                                                                                                                                                                                                                                                                                                                                                                                                                                                                                                                                                                                                                                                                                                                                                                                                                                                                |
|                                                                                                                                                                                                                                                                                                                                                                  |                                                                                                                                                                                                       |                                                                                                                                                                                                                                                                                                                                                                                                                                                                                                                                                                                                                                                                                                                                                                                                                                                                                                                                                                                                                                                                                                                                                                                                                                                                                                                                                                                                                                                                                                                                                                                                                                                                                                                                                                                                                                                                                                                                                                                                                                                                                                                                |
| LD<br>TQBU                                                                                                                                                                                                                                                                                                                                                       |                                                                                                                                                                                                       | A company of the second |
| SXBU                                                                                                                                                                                                                                                                                                                                                             | M-71-F         Rayon Ribbon         made in Japan           • Spec: min. 6m long         • Material: Rayon           • Color: R (Red)         CYP (CherryPink)         P (Pink)         LD (Lavender) | Swivel<br>is<br>removable                                                                                                                                                                                                                                                                                                                                                                                                                                                                                                                                                                                                                                                                                                                                                                                                                                                                                                                                                                                                                                                                                                                                                                                                                                                                                                                                                                                                                                                                                                                                                                                                                                                                                                                                                                                                                                                                                                                                                                                                                                                                                                      |
| Y<br>W                                                                                                                                                                                                                                                                                                                                                           | TQBU (TurquoiseBlue) SXBU (SaxBlue) Y (Yellow) W (White)<br>ICMI (IceMint) COBU (CobaltBlue) B (Black)<br>MJ-715-F Rayon Ribbon (5m) made in Japan                                                    |                                                                                                                                                                                                                                                                                                                                                                                                                                                                                                                                                                                                                                                                                                                                                                                                                                                                                                                                                                                                                                                                                                                                                                                                                                                                                                                                                                                                                                                                                                                                                                                                                                                                                                                                                                                                                                                                                                                                                                                                                                                                                                                                |
| ісмі                                                                                                                                                                                                                                                                                                                                                             | • Spec: min. 5m long     • Material: Rayon     • Color: same as M-71-F                                                                                                                                | LD                                                                                                                                                                                                                                                                                                                                                                                                                                                                                                                                                                                                                                                                                                                                                                                                                                                                                                                                                                                                                                                                                                                                                                                                                                                                                                                                                                                                                                                                                                                                                                                                                                                                                                                                                                                                                                                                                                                                                                                                                                                                                                                             |
| COBU<br>B<br>B                                                                                                                                                                                                                                                                                                                                                   | MJ-714         Rayon Ribbon (4m)         made in Japan           • Spec: min. 4m long         • Material: Rayon           • Color: Same as M-71-F except B (Black) and COBU (CobaltBlue)              | Rubber Grip                                                                                                                                                                                                                                                                                                                                                                                                                                                                                                                                                                                                                                                                                                                                                                                                                                                                                                                                                                                                                                                                                                                                                                                                                                                                                                                                                                                                                                                                                                                                                                                                                                                                                                                                                                                                                                                                                                                                                                                                                                                                                                                    |
|                                                                                                                                                                                                                                                                                                                                                                  |                                                                                                                                                                                                       |                                                                                                                                                                                                                                                                                                                                                                                                                                                                                                                                                                                                                                                                                                                                                                                                                                                                                                                                                                                                                                                                                                                                                                                                                                                                                                                                                                                                                                                                                                                                                                                                                                                                                                                                                                                                                                                                                                                                                                                                                                                                                                                                |