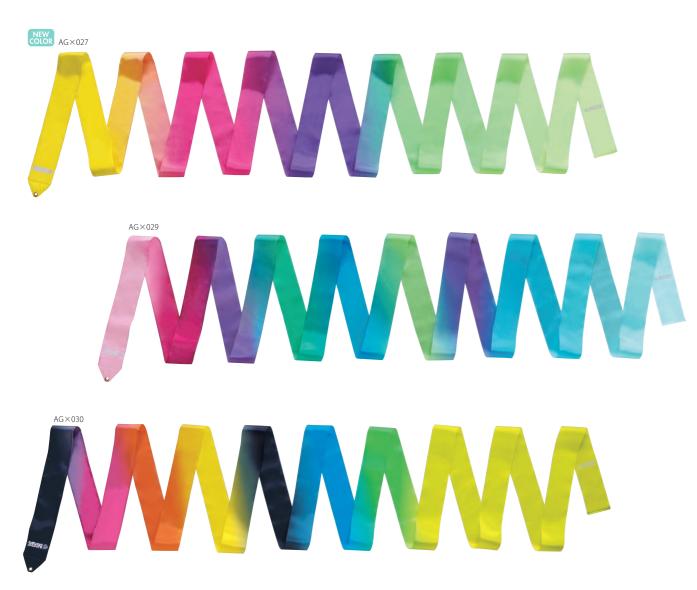

# **RIBBON**

SASAKI Ribbon is precisely finished of made-in-Japan provides both the beauty and functionality.

Certification mark for the norm and quality approved by FIG

Brilliant colors and delicate gradations create a sense of dynamism. High printing technology expresses attractive colors with less turbidity with clear and highly flexible colors.

\*The color and design of M-71AG-F and MJ-715AG-F are by printing and only applicable for single-side of Ribbon. Its color and design on picture may appear differently. \*The color may be in blur by printing.

• Due to the characteristics of the material, it will shrink when it contains moisture. If you have dyed / washed, be sure to check that the ribbon is the length required by the competition.

Its advanced printing technique with well refined, vivid and bright coloring