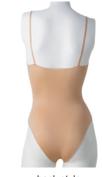

back style

F-257 Foundation Underwear (with cup pocket) m • Size: JO, S, M, L • Fabric: Polyester 85%, Polyurethane 15% • Color: BE (Beige)

F-281 Foundation Shorts Underwear • Size: Junior Free for size JM, JL S Free for size JD, S L Free for size M, L • Fabric: Polyester 85%, Polyurethane 15% • Color: BE (Beige) B (Black)