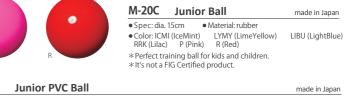

SASAKI plain ball is a standard with bright and fits in hands. 545414 SISIN 0 5/15/100 A tuck feeling that sticks to your body. Aurora color that combines depth and gorgeousness FRO Bright neon orange ! M-20A-F Gymstar Ball • Spec: dia. 18.5cm, weight 410+/-5g Material: rubber Color: EMG (EmeraldGreen) ICMI (IceMint) LYMY (LimeYellow) LIBU (LightBlue) B (Black) RRK (Lilac) P (Pink) R (Red) FRR (FreshRed) FRO(FreshOrange) M-20B Middle Ball Spec: dia 17cm
 Material: rubber Color: ICMI (IceMint) LYMY (LimeYellow) LIBU (LightBlue) RRK (Lilac) P (Pink) R (Red) \* Perfect training ball for kids and children. \* It's not a FIG Certified product. M-20C Junior Ball • Spec: dia. 15cm • Material: rubber Color: ICMI (IceMint) LYMY (LimeYellow) RRK (Lilac) P (Pink) R (Red) \* Perfect training ball for kids and children \* It's not a FIG Certified product. M-21C Junior PVC Ball • Spec: dia. 13 to15cm • Material: PVC • Color: BU (Blue) RRK (Lilac) P (Pink) R (Red) MLY \*It's not a FIG Certified product. \*Due to the nature of the material, there will be variations in size. We cannot accept returns or exchanges due to size variations. \* Please use a high pressure pump to adjust the size. Size Chart dia. 18.5cm NO . dia. 17cm dia. 15cm made in Japan 151 M-207MG-F, M-207M-F M-207MAU, M-207MBRM M-20C M-207AU-F, M-207BRM-F M-20A-F Certification mark for the norm M-20B and quality approved by FIG How to Care the Ball ~to maintain the Ball for long term use~ Use SASAKI Ball Pump to adjust the air amount. Periodical Maintenance of Air Valve.