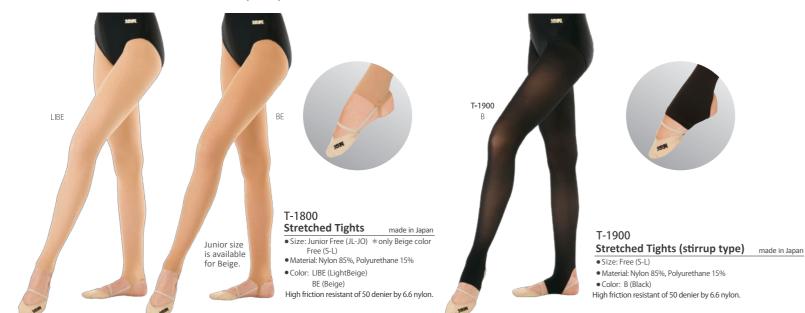

# TIGHTS

Its variation enriches the beauty of performance.

Basic model with various sizes and deep covers of toes.

#147 Half Shoes made in Japan • Size: S6, S5, S4, S3, S2, S, M, L, L2, L3 • Material: Upper sole / Belleseime, Nylon, Polyester • Color: BE (Beige) \* S6, S5 → Until stock runs out