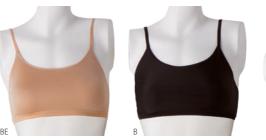

# Extremely elastic and quick drying of SASAKI's Foundation Underwear

back

F-251 Foundation Top Underwear (with cup pocket) • Size: JO, S, M, L

SIZE: JU, S, M, L
Fabric: Polyester 85%, Polyurethane 15%
Color: BE (Beige) B (Black)