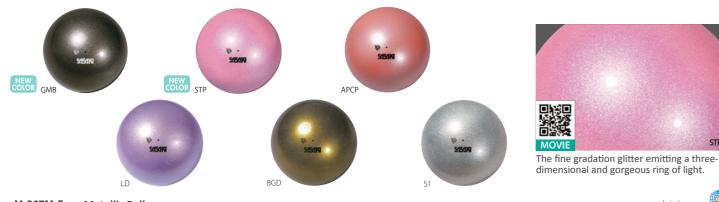

• Spec: dia. 18.5cm, weight 410+/-5g • Material: rubber Color: PLW (PearlWhite) WST (Wistaria) PAP (ParisPink) ATBU (AutumnBlue) ORC (Orchid)

M-207M-F Metallic Ball

• Spec: dia. 18.5cm, weight 410+/-5g • Material: rubber • Color: GMB (GemBlack) STP (StrawberryPink) APCP (ApricotPink) LD (Lavender) BGD (BlackGold) SI (Silver)