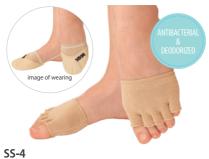

Sasaki Shoes inner is washable by washing machine for keep clean and comfortable.

 
 Shoes Inner (antibacterial & deodorized)
 made in Japan

 • Size: Sz-S (16.0-22.0cm), M-L (22.0-25.0cm) \*The Same as #153 Demi Shoes
 Material: Cotton 70%, Acrylic 30%

 • Color: BE (Beige)
 The Inner wear for Demi shoes or Half shoes ease to grab the floor by the well-opened toes but also prevent from sweat steam and reduce the friction of instep against floor.

\* Choose shoes one size larger when wearing SS-4 inside.