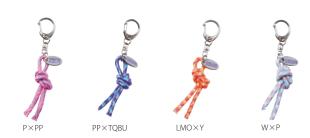

1 Roll for 2 to 3 Hoops of decoration.

MS-10 Mini Rope (with SASAKI charm) made in Japan Spec: 8.5cm length
 Material: Nylon Color: P×PP (Pink×Purple) PP×TQBU (Purple×TurquoiseBlue)

**MS-15** Mini Hoop (with SASAKI charm) made in China • Spec: dia. 6cm Material: iron with gold plating • Color: GD (Gold) SASAKI logo charm is attached.