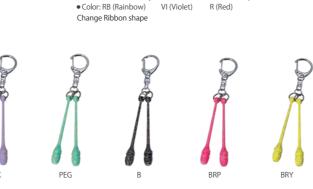

### MS-1BR **Mini Bright Clubs**

 Spec: 7cm length Material· Plastic Color: RRK (Lilac) PEG (PeppermintGreen) B (Black) BRP (BrightPink) BRY (BrightYellow) Sparkly Glitter in it !

Sales gty is limited. This product will be finished as soon as the stock runs out.