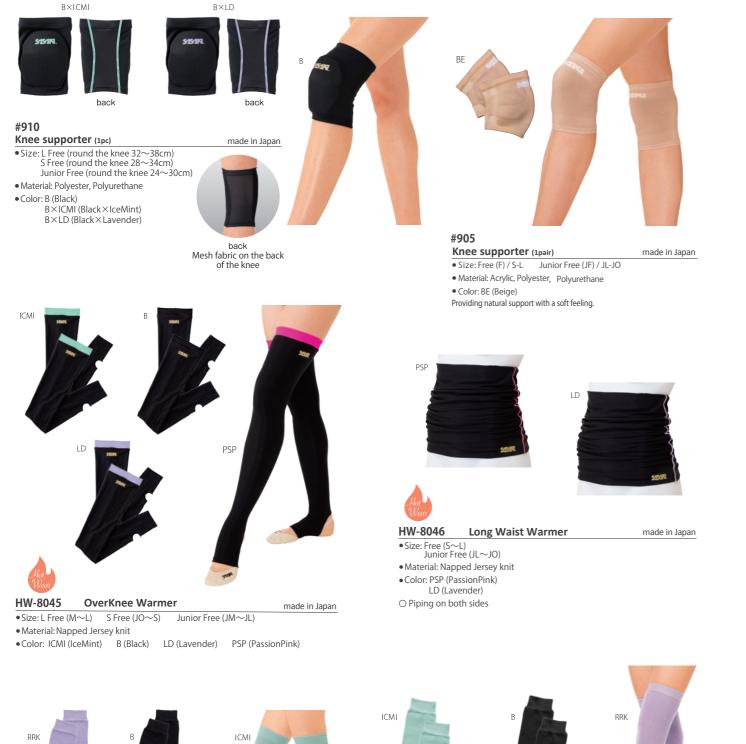

# SUPPORTER • LEG WEAR

TJ-130 OverKnee Leg Warmer for Junior (stirrup type) made in Japan • Size: JuniorFree 54cm long Material: Acrylic 70%, Nylon 18%, Wool 7%, Polyurethane 5% • Color: B (Black) RRK (Lilac) ICMI (IceMint)

made in Japan • Size: Free (F) 72cm long Material: Acrylic 70%, Nylon 18%, Wool 7%, Polyurethane 5% Color: B (Black) RRK (Lilac) ICMI (IceMint)