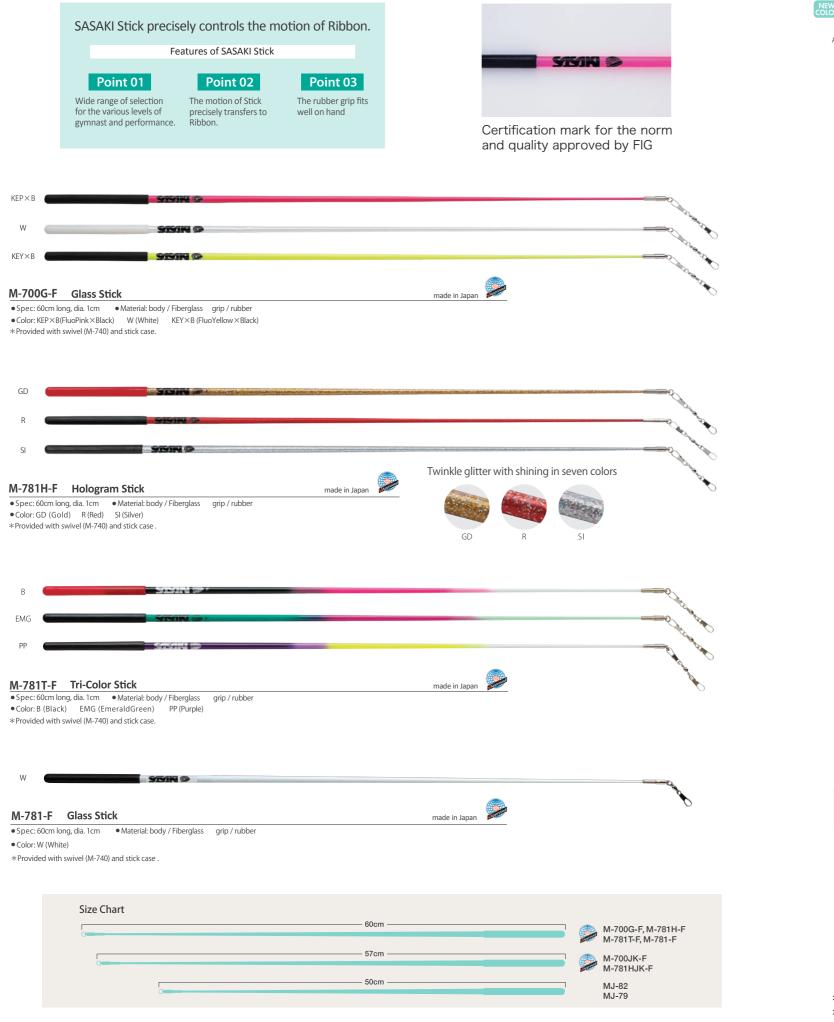

# **STICK**

NEW COLOR B×P 1111 AQBU×RRK CITCHE W×R STYLE G Ρ×Β

| IJ-79 Junior Stic                                                               | k (without grip)                                   |   |
|---------------------------------------------------------------------------------|----------------------------------------------------|---|
| Spec: 50cm long, dia. 0.7cm<br>Color: W (White)<br>Provided with swivel (M-740) | Material: body / Fiberglass and stick case.        |   |
|                                                                                 | les a swivel and a case.<br>led with SASAKI Stick. | 4 |

|--|

Standard type (with Split Ring / 10pcs)

\*Replace the swivel and the ring often before broken by overuse. \*Use only Sasaki swivel for the replacement.