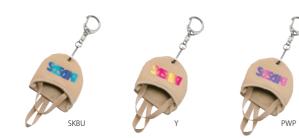

MS-16 Mini Half Shoes

 Spec: 8.5cm length
 Material: Polyester 100% Color: SKBU (SkyBlue) Y (Yellow) PWP (PowderPink)

made in Japan • Spec: width 1.5cm, length 3 Material: Polypropylene Color: GD (Gold) 1 Roll for 2 to 3 Hoops of decoration