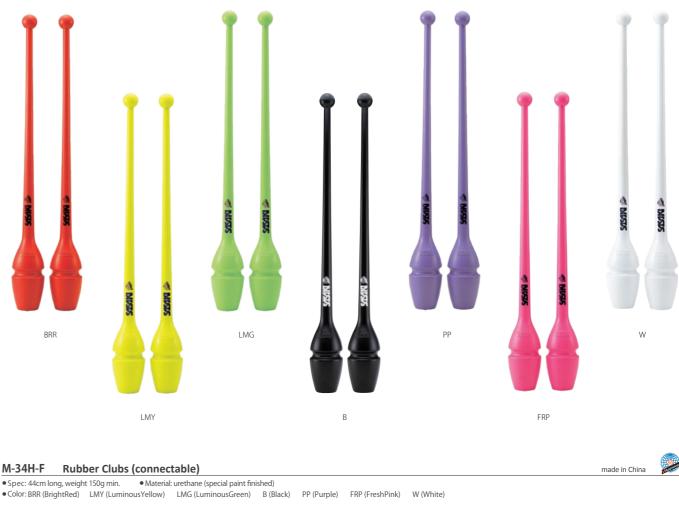

tem either by quick and light, or deep and tight is adapted differently by performance, and enable to shape the large circle with high score of difficulty.
  - \* the tightness of connection may varies among the clubs. Quick and light
- Deep and tight

for dynamic motion

Double Lock Connectable System

Double Lock Connectable Suster

made in China



for fast motion

• Color: Metalic Glitter: BRR×GMB (BlightRed×GemBlack) Aurora Glitter: PP×LIBU (Purple×LightBlue)

Twinkle Glitter: B×TQBU (Black×TurquoiseBlue) B×GD (Black×Gold) LMY×COBŬ (LuminousYellow×CobaltBlue) FRP×PP (FreshPink×Purple)

## M-34JKGH-F Gradation Rubber Clubs (connectable, short size)

 Spec: 40.5cm long, weight 150g min.
 Material: urethane (special paint finished) • Color: The same as M-34GH-F Certified as short size.



## M-34H-F Rubber Clubs (connectable)

## M-34JKH-F Rubber Clubs (connectable, short size)

• Spec: 40.5cm long, weight 150g min. Material: urethane (special paint finished) • Color: The same as M-34H-F

## MJ-38H Junior Rubber Clubs (connectable)

• Spec: 36cm long, weight = 100g • Material: urethane (special paint finished) • Color: The same as M-34H-F except black color It's not a FIG Certified product.



## Caution | Please keep the product use only on RG floor. We cannot accept inquiries regarding problems that occur when using the product in other place.

made in China

made in China

F.I.G approved or the norm and quality approved by FIG

## Standard Durability Period and Warranty

| Apparatus          | Warı    | Standard |            |
|--------------------|---------|----------