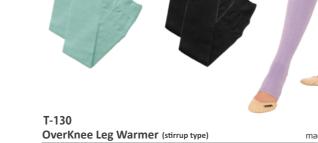

# SUPPORTER • LEG WEAR

TJ-130 OverKnee Leg Warmer for Junior (stirrup type) made in Japan • Size: JuniorFree 54cm long Material: Acrylic 70%, Nylon 18%, Wool 7%, Polyurethane 5% • Color: B (Black) RRK (Lilac) ICMI (IceMint)

made in Japan • Size: Free (F) 72cm long Material: Acrylic 70%, Nylon 18%, Wool 7%, Polyurethane 5% Color: B (Black) RRK (Lilac) ICMI (IceMint)