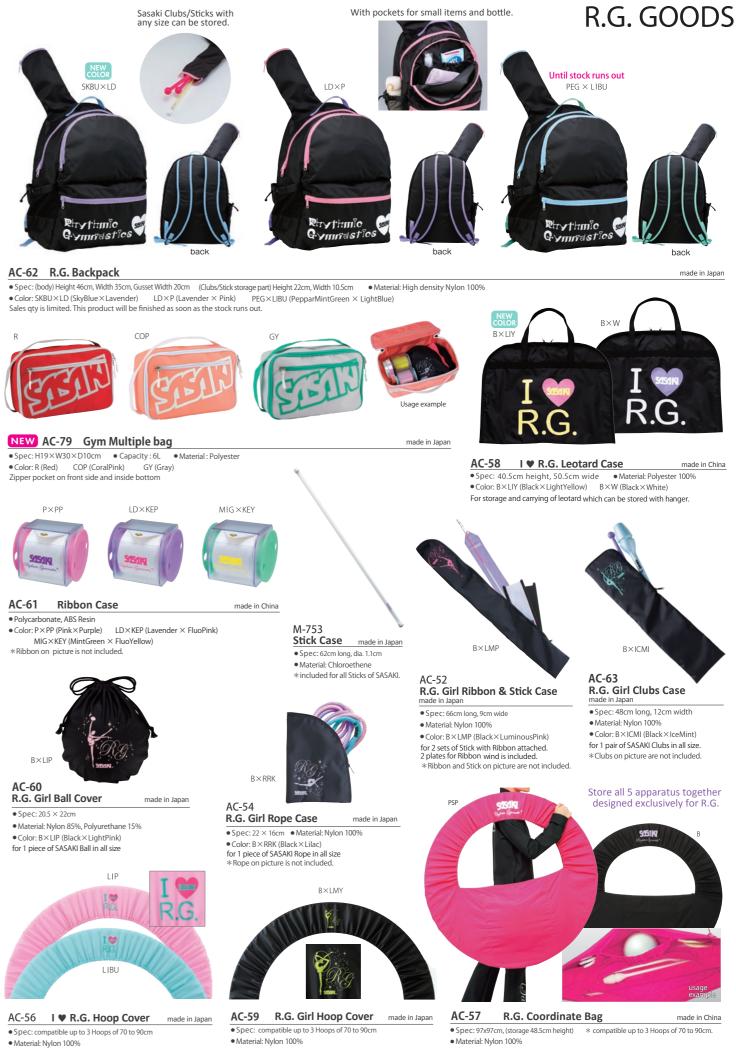

# **DECORATION** • R.G. GOODS

### MS-1BR **Mini Bright Clubs**

 Spec: 7cm length Material· Plastic Color: RRK (Lilac) PEG (PeppermintGreen) B (Black) BRP (BrightPink) BRY (BrightYellow) Sparkly Glitter in it !

Sales gty is limited. This product will be finished as soon as the stock runs out.

Color: LIP (LightPink) LIBU (LightBlue)

Color: B×LMY (Black×LuminousYellow)

made in Japan

All in One storage (Ribbon/Stick/Rope/Ball/Clubs/Half Shoes).

# Washable!

Socks alike softness and perform as like barefoot.

#144SP

**R.G.Half Shoes** 

• Color: BE (Beige)

• Size: S4, S3, S2, S, M, L, L2

Material: Upper sole / Belleseime, Nylon, Polyester

made in Japan

#153 DEMI SHOES made in Japan • Size: S2 (16.0-19.0cm), S (19.0-22.0cm) M (22.0-24.0cm), L (24.0-25.0cm) • Material: Nylon, Polyester, Polyurethane • Color: BE (Beige) \* Choose size in just-fit.

Low cutting model

for beauty toes.

Washable!!

## How to wash the shoes

Put in the laundry net and wash by the washing machine. After dehydration, adjust the shape and dry in the shade.

Ecather Half Shoes made in Japan
 Size: S, M, L, L2
 Material: Upper/Bull leather
 Sole/Belleseime, Nylon, Polyester
 Color: BE (Beige)

Sasaki Shoes inner is washable by washing machine for keep clean and comfortable.

 
 Shoes Inner (antibacterial & deodorized)
 made in Japan

 • Size: Sz-S (16.0-22.0cm), M-L (22.0-25.0cm) \*The Same as #153 Demi Shoes
 Material: Cotton 70%, Acrylic 30%

 • Color: BE (Beige)
 The Inner wear for Demi shoes or Half shoes ease to grab the floor by the well-opened toes but also prevent from sweat steam and reduce the friction of instep against floor.

\* Choose shoes one size larger when wearing SS-4 inside.

# Extremely elastic and quick drying of SASAKI's Foundation Underwear

back

F-251 Foundation Top Underwear (with cup pocket) • Size: JO, S, M, L

SIZE: JU, S, M, L
Fabric: Polyester 85%, Polyurethane 15%
Color: BE (Beige) B (Black)

back style

F-257 Foundation Underwear (with cup pocket) m • Size: JO, S, M, L • Fabric: Polyester 85%, Polyurethane 15% • Color: BE (Beige)

F-281 Foundation Shorts Underwear • Size: Junior Free for size JM, JL S Free for size JD, S L Free for size M, L • Fabric: Polyester 85%, Polyurethane 15% • Color: BE (Beige) B (Black)