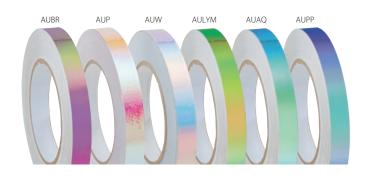

## HT-8

Aurora Adhesive Tape made in Japar Spec: width 1.5cm, length 33m
 OMaterial: Polyethylene Terephthalate and Polypropylene
 Color: AUBR (AuroraBerry)
 AUP (AuroraPink)
 AUW (AuroraWhite)
 AULYM (AuroraLime)
 AUPP (AuroraPurple) Various colors are expressed on the tape by drawing (stretching).

1 Roll for 2 to 3 Hoops of decoration.

MS-10 Mini Rope (with SASAKI charm) made in Japan Spec: 8.5cm length
 Material: Nylon Color: P×PP (Pink×Purple) PP×TQBU (Purple×TurquoiseBlue)

**MS-15** Mini Hoop (with SASAKI charm) made in China • Spec: dia. 6cm Material: iron with gold plating • Color: GD (Gold) SASAKI logo charm is attached.